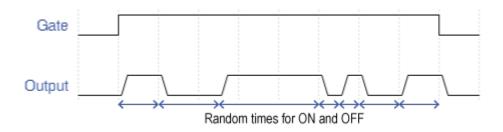

## **Random Pulse Generator**

The Random Pulse Generator node, for all the time the **Gate** connector value is 1, generates pulses with random times for ON and OFF.

The random time for ON will be included between **Minimum factor for ON** property and **Maximum factor for ON** property; the random time for OFF will be included between **Minimum factor for OFF** property and **Maximum factor for OFF** property.

Behaviour of Random Pulse Generator

From:

http://www.thinknx.com/wiki/ - Learning Thinknx

Permanent link:

http://www.thinknx.com/wiki/doku.php?id=Im\_timer\_random

Last update: 2019/03/20 17:04