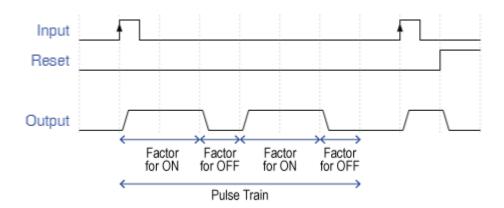

## **Random Pulse Generator**

The Random Pulse Generator node, for all the time the **Gate** connector value is 1, generates pulses with random times for ON and OFF.

The random time for ON will be included between **Minimum factor for ON** property and **Maximum factor for ON** property; the random time for OFF will be included between **Minimum factor for OFF** property and **Maximum factor for OFF** property.

Behaviour of Random Pulse Generator

From:

http://www.thinknx.com/wiki/ - Learning Thinknx

Permanent link:

http://www.thinknx.com/wiki/doku.php?id=Im\_timer\_random&rev=1506669449

Last update: **2019/03/20 17:03** 